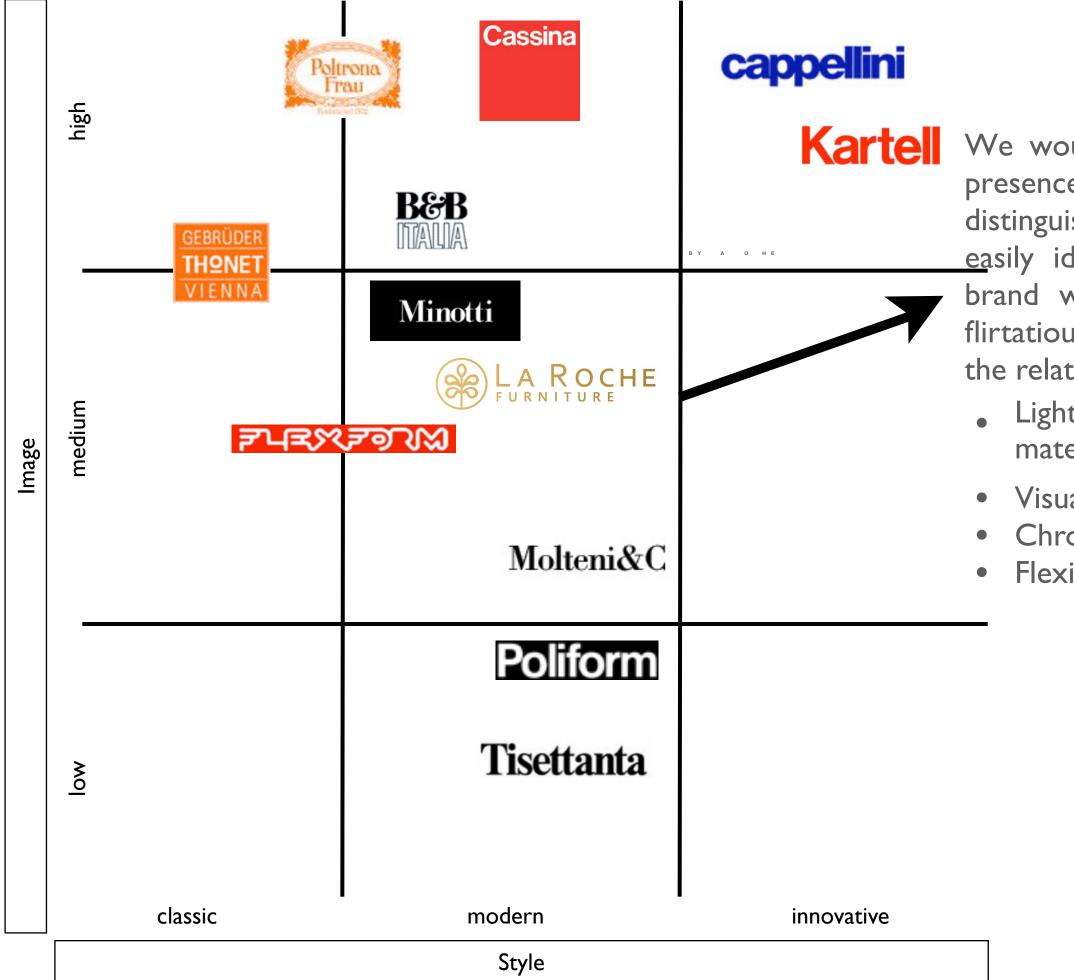

# **Brand Image- Positioning Map**

### **Brand Image- Market Perception Map**

We would like La Roche to have a strong presence in the market through following a distinguished design strategy, which can be easily identified among its competition. The brand will be promoted as mysterious and flirtatious. With an emphasis on new nuances in the relationship between:

• Lightness of lines or specific weight of materials,

• Visual cleanliness,

• Chromatic and tactile richness,

• Flexibility and transformation capability.